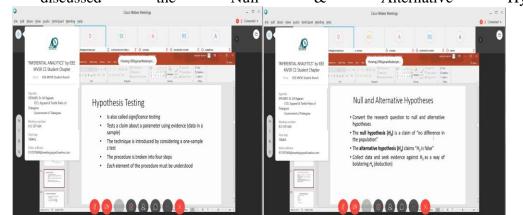

He gave a brief explanation about distinct types of distribution of data.

Speaker explaining about sample distribution

And one of the important topics discussed in the session was the Hypothesis Testing. Where he also discussed the Null & Alternative Hypothesis.