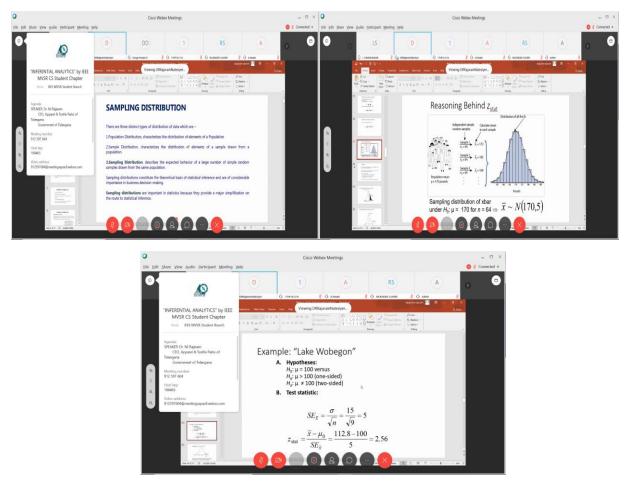

He gave a brief explanation about distinct types of distribution of data.

Speaker explaining about sample distribution

And one of the important topics discussed in the session was the Hypothesis Testing. Where he also discussed the Null & Alternative Hypothesis.

Speaker describing about Hypothesis Testing

He also explained the role of statistics in data science. He also explained about the Analytics Continuum and how it can be used to obtain the insights from the data.