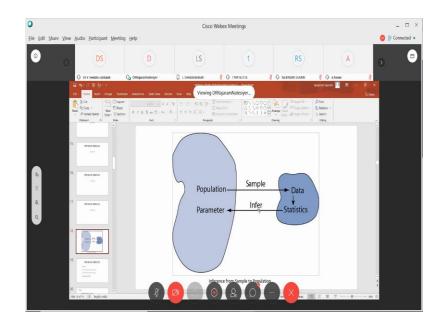

Attendees in the session

Dr. NJ Rajaram has started the session by giving a brief introduction about the analytics and the need of learning the analytics. He also explained the key differences between Differential Analytics and Inferential Analytics. and explained how the inference process of using data analysis deduces the properties of underlying distribution of probability.

Speaker describing about Hypothesis Testing

He also explained the role of statistics in data science. He also explained about the Analytics Continuum and how it can be used to obtain the insights from the data.